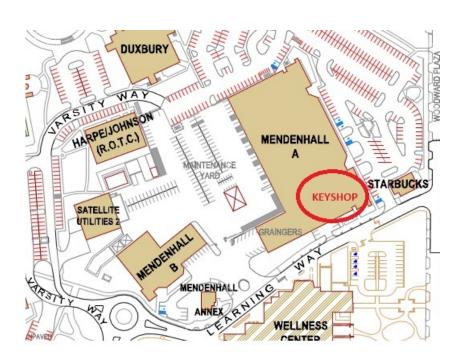

**SUPERVISOR / SPONSER** 

IF CONTRACTOR, COMPANY NAME

Once you have completed the top section, please take directly to the Keyshop for approval – see map below